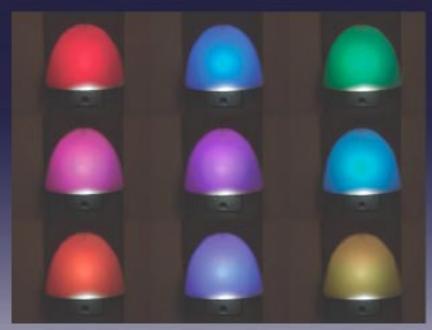

## Night Colors

Color theorists believe that different hues have the power to soothe. With Night Colors<sup>™</sup>, you can experience a soothing multi-colored light show in any room of your house. This ingenious night-light is equipped with LED lights that gently change color — from red to pink, violet to blue, teal to green. Have a favorite color? Simply choose the freeze mode and Night Colors<sup>™</sup> will remain in the chosen hue. Fast mode accelerates the color show and slow mode creates a slow melding of the rainbow like shades. Night Colors™ simply plugs into any wall socket. It's the perfect light to illuminate a stairway, child's room, hallway or bathroom.

- Plugs into any outlet
- LED's last up to 100,000 hours
- Cool light never gets hot to the touch
- Provides soothing waves of colored light
- 8 different functions
- Costs pennies to operate

| Model:      | P4720                   |
|-------------|-------------------------|
| Dimensions: | 2 3/4'' x 2 1/4'' x 1'' |
| Weight:     | 1 oz.                   |
| Power:      | 120V AC                 |